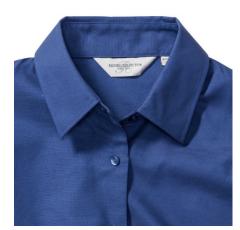

### RUSSELL EASY CARE OXFORD WOMEN'S LONG SLEEVE SHIRT

## **Specification**

RUSSELL Women's Long Sleeve Shirt EASY CARE OXFORD.Ideal choice for corporate wear because everyone looks good.Classical collar with or without buttons, two buttons on cuff.70% Cotton / 30% Oxford polyester, 130/135 g / m2.Wash at 40 degrees.EASY CARE - fast drying, easy to iron Aztc Blu 3XL