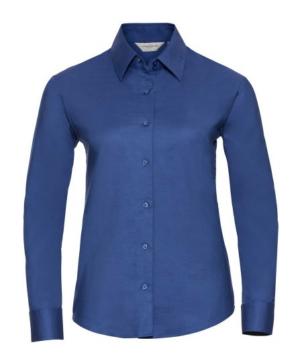

### RUSSELL EASY CARE OXFORD WOMEN'S LONG SLEEVE SHIRT

## **Specification**

RUSSELL Women's Long Sleeve Shirt EASY CARE OXFORD.Ideal choice for corporate wear because everyone looks good.Classical collar with or without buttons, two buttons on cuff.70% Cotton / 30% Oxford polyester, 130/135 g / m2.Wash at 40 degrees.EASY CARE - fast drying, easy to iron Aztc Blu 3XL