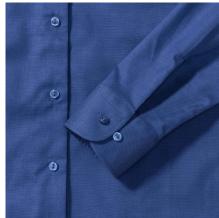

#### **Basic informations**

Size: 3XL Length: 37 Width: 28 Height: 19 Size: 3XL

Color: Aztec blue

## **Specification**

RUSSELL Women's Long Sleeve Shirt EASY CARE OXFORD.Ideal choice for corporate wear because everyone looks good.Classical collar with or without buttons, two buttons on cuff.70% Cotton / 30% Oxford polyester, 130/135 g / m2.Wash at 40 degrees.EASY CARE - fast drying, easy to iron Aztc Blu 3XL