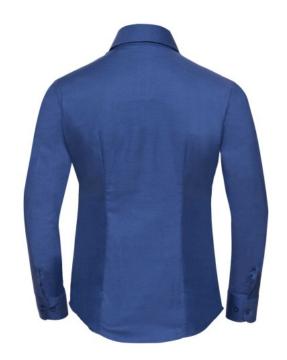

### RUSSELL EASY CARE OXFORD WOMEN'S LONG SLEEVE SHIRT

## **Specification**

RUSSELL Women's Long Sleeve Shirt EASY CARE OXFORD.Ideal choice for corporate wear because everyone looks good.Classical collar with or without buttons, two buttons on cuff.70% Cotton / 30% Oxford polyester, 130/135 g / m2.Wash at 40 degrees.EASY CARE - fast drying, easy to iron Aztc Blu 3XL